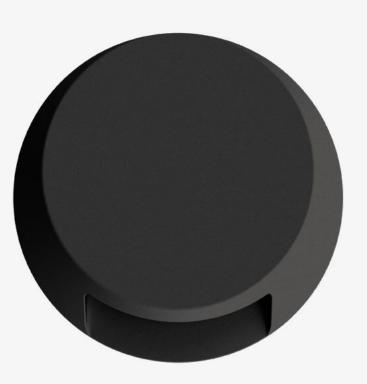

## Avenir 060 Floor Washer Type 3

Avenir is designed for the illumination of circulation areas, as a semi-recessed wall luminaire for interior applications and wall or floor luminaire in external environments. Axially Symmetrical diffused optics, IP67.

0 63

| _  |       |
|----|-------|
| S١ | /stem |
|    |       |

2700°K

3000°K

| Power              | 3W                  |                         |  |  |
|--------------------|---------------------|-------------------------|--|--|
| Input              | 24V-DC              |                         |  |  |
| Colour Temperature | 2700°K / 3000°K     |                         |  |  |
| Optic              | Axially Symmetrical |                         |  |  |
| CRI                | Ra80                |                         |  |  |
| Chromacity         | <3 SCDM             |                         |  |  |
| Articulation       | Fixed               |                         |  |  |
| Cut-Out            | 52mm Round >        | s 80mm Depth            |  |  |
| Ingress Protection | IP67                |                         |  |  |
|                    |                     |                         |  |  |
| 103 06 500300.010  | White               | Not Included            |  |  |
| 103 06 500300.020  | Black               | Not Included            |  |  |
| 103 06 500300.011  | White               | Fixed Output (Included) |  |  |
| 103 06 500300.021  | Black               | Fixed Output (Included) |  |  |
| 103 06 500300.012  | White               | Phase DIM (Included)    |  |  |
| 103 06 500300.022  | Black               | Phase DIM (Included)    |  |  |
| 103 06 500300.013  | White               | DALI (Included)         |  |  |
| 103 06 500300.023  | Black               | DALI (Included)         |  |  |
| 103 06 500301.010  | White               | Not Included            |  |  |
| 103 06 500301.020  | Black               | Not Included            |  |  |
| 103 06 500301.011  | White               | Fixed Output (Included) |  |  |
| 103 06 500301.021  | Black               | Fixed Output (Included) |  |  |
| 103 06 500301.012  | White               | Phase DIM (Included)    |  |  |
| 103 06 500301.022  | Black               | Phase DIM (Included)    |  |  |
| 103 06 500301.013  | White               | DALI (Included)         |  |  |
| 103 06 500301.023  | Black               | DALI (Included)         |  |  |
|                    |                     |                         |  |  |