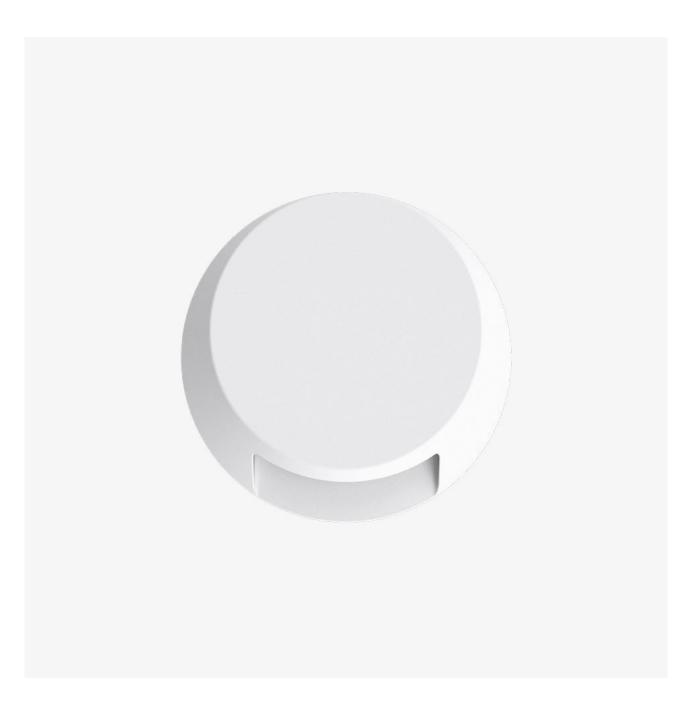

## Avenir 060 Floor Washer Type 3

Avenir is designed for the illumination of circulation areas, as a semi-recessed wall luminaire for interior applications and wall or floor luminaire in external environments. Axially Symmetrical diffused optics, IP67.

0 63

| _  |       |
|----|-------|
| S١ | /stem |
|    |       |

2700°K

3000°K

| Power              | 3W                  |                         |  |  |
|--------------------|---------------------|-------------------------|--|--|
| Input              | 24V-DC              |                         |  |  |
| Colour Temperature | 2700°K / 3000°K     |                         |  |  |
| Optic              | Axially Symmetrical |                         |  |  |
| CRI                | Ra80                |                         |  |  |
| Chromacity         | <3 SCDM             |                         |  |  |
| Articulation       | Fixed               |                         |  |  |
| Cut-Out            | 52mm Round >        | s 80mm Depth            |  |  |
| Ingress Protection | IP67                |                         |  |  |
|                    |                     |                         |  |  |
| 103 06 500300.010  | White               | Not Included            |  |  |
| 103 06 500300.020  | Black               | Not Included            |  |  |
| 103 06 500300.011  | White               | Fixed Output (Included) |  |  |
| 103 06 500300.021  | Black               | Fixed Output (Included) |  |  |
| 103 06 500300.012  | White               | Phase DIM (Included)    |  |  |
| 103 06 500300.022  | Black               | Phase DIM (Included)    |  |  |
| 103 06 500300.013  | White               | DALI (Included)         |  |  |
| 103 06 500300.023  | Black               | DALI (Included)         |  |  |
| 103 06 500301.010  | White               | Not Included            |  |  |
| 103 06 500301.020  | Black               | Not Included            |  |  |
| 103 06 500301.011  | White               | Fixed Output (Included) |  |  |
| 103 06 500301.021  | Black               | Fixed Output (Included) |  |  |
| 103 06 500301.012  | White               | Phase DIM (Included)    |  |  |
| 103 06 500301.022  | Black               | Phase DIM (Included)    |  |  |
| 103 06 500301.013  | White               | DALI (Included)         |  |  |
| 103 06 500301.023  | Black               | DALI (Included)         |  |  |
|                    |                     |                         |  |  |