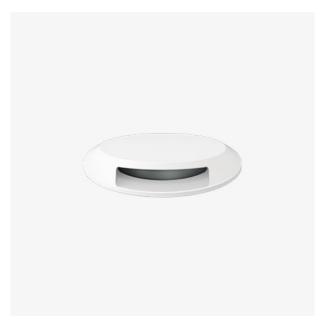

## Avenir 060 Floor Washer Type 3

Avenir is designed for the illumination of circulation areas, as a semi-recessed wall luminaire for interior applications and wall or floor luminaire in external environments. Axially Symmetrical diffused optics, IP67.

0 63

| _  |       |
|----|-------|
| S١ | /stem |
|    |       |

2700°K

3000°K

| Power              | 3W                  |                         |  |  |
|--------------------|---------------------|-------------------------|--|--|
| Input              | 24V-DC              |                         |  |  |
| Colour Temperature | 2700°K / 3000°K     |                         |  |  |
| Optic              | Axially Symmetrical |                         |  |  |
| CRI                | Ra80                |                         |  |  |
| Chromacity         | <3 SCDM             |                         |  |  |
| Articulation       | Fixed               |                         |  |  |
| Cut-Out            | 52mm Round >        | s 80mm Depth            |  |  |
| Ingress Protection | IP67                |                         |  |  |
|                    |                     |                         |  |  |
| 103 06 500300.010  | White               | Not Included            |  |  |
| 103 06 500300.020  | Black               | Not Included            |  |  |
| 103 06 500300.011  | White               | Fixed Output (Included) |  |  |
| 103 06 500300.021  | Black               | Fixed Output (Included) |  |  |
| 103 06 500300.012  | White               | Phase DIM (Included)    |  |  |
| 103 06 500300.022  | Black               | Phase DIM (Included)    |  |  |
| 103 06 500300.013  | White               | DALI (Included)         |  |  |
| 103 06 500300.023  | Black               | DALI (Included)         |  |  |
| 103 06 500301.010  | White               | Not Included            |  |  |
| 103 06 500301.020  | Black               | Not Included            |  |  |
| 103 06 500301.011  | White               | Fixed Output (Included) |  |  |
| 103 06 500301.021  | Black               | Fixed Output (Included) |  |  |
| 103 06 500301.012  | White               | Phase DIM (Included)    |  |  |
| 103 06 500301.022  | Black               | Phase DIM (Included)    |  |  |
| 103 06 500301.013  | White               | DALI (Included)         |  |  |
| 103 06 500301.023  | Black               | DALI (Included)         |  |  |
|                    |                     |                         |  |  |