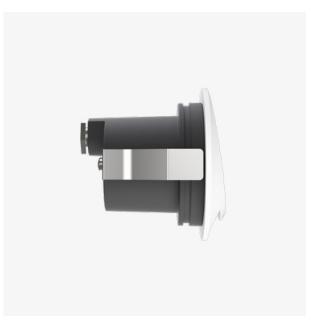

## Avenir 060 Floor Washer Type 3

Avenir is designed for the illumination of circulation areas, as a semi-recessed wall luminaire for interior applications and wall or floor luminaire in external environments. Axially Symmetrical diffused optics, IP67.

0 63

| _  |       |
|----|-------|
| S١ | /stem |
|    |       |

2700°K

3000°K

| Power              | 3W                  |                         |  |  |
|--------------------|---------------------|-------------------------|--|--|
| Input              | 24V-DC              |                         |  |  |
| Colour Temperature | 2700°K / 3000°K     |                         |  |  |
| Optic              | Axially Symmetrical |                         |  |  |
| CRI                | Ra80                |                         |  |  |
| Chromacity         | <3 SCDM             |                         |  |  |
| Articulation       | Fixed               |                         |  |  |
| Cut-Out            | 52mm Round >        | s 80mm Depth            |  |  |
| Ingress Protection | IP67                |                         |  |  |
|                    |                     |                         |  |  |
| 103 06 500300.010  | White               | Not Included            |  |  |
| 103 06 500300.020  | Black               | Not Included            |  |  |
| 103 06 500300.011  | White               | Fixed Output (Included) |  |  |
| 103 06 500300.021  | Black               | Fixed Output (Included) |  |  |
| 103 06 500300.012  | White               | Phase DIM (Included)    |  |  |
| 103 06 500300.022  | Black               | Phase DIM (Included)    |  |  |
| 103 06 500300.013  | White               | DALI (Included)         |  |  |
| 103 06 500300.023  | Black               | DALI (Included)         |  |  |
| 103 06 500301.010  | White               | Not Included            |  |  |
| 103 06 500301.020  | Black               | Not Included            |  |  |
| 103 06 500301.011  | White               | Fixed Output (Included) |  |  |
| 103 06 500301.021  | Black               | Fixed Output (Included) |  |  |
| 103 06 500301.012  | White               | Phase DIM (Included)    |  |  |
| 103 06 500301.022  | Black               | Phase DIM (Included)    |  |  |
| 103 06 500301.013  | White               | DALI (Included)         |  |  |
| 103 06 500301.023  | Black               | DALI (Included)         |  |  |
|                    |                     |                         |  |  |