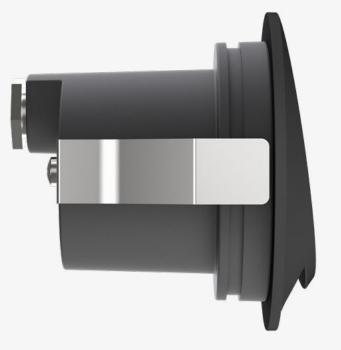

## Avenir 060 Floor Washer Type 3

Avenir is designed for the illumination of circulation areas, as a semi-recessed wall luminaire for interior applications and wall or floor luminaire in external environments. Axially Symmetrical diffused optics, IP67.

0 63

| _  |       |
|----|-------|
| S١ | /stem |
|    |       |

2700°K

3000°K

| Power              | 3W                  |                         |  |  |
|--------------------|---------------------|-------------------------|--|--|
| Input              | 24V-DC              |                         |  |  |
| Colour Temperature | 2700°K / 3000°K     |                         |  |  |
| Optic              | Axially Symmetrical |                         |  |  |
| CRI                | Ra80                |                         |  |  |
| Chromacity         | <3 SCDM             |                         |  |  |
| Articulation       | Fixed               |                         |  |  |
| Cut-Out            | 52mm Round >        | s 80mm Depth            |  |  |
| Ingress Protection | IP67                |                         |  |  |
|                    |                     |                         |  |  |
| 103 06 500300.010  | White               | Not Included            |  |  |
| 103 06 500300.020  | Black               | Not Included            |  |  |
| 103 06 500300.011  | White               | Fixed Output (Included) |  |  |
| 103 06 500300.021  | Black               | Fixed Output (Included) |  |  |
| 103 06 500300.012  | White               | Phase DIM (Included)    |  |  |
| 103 06 500300.022  | Black               | Phase DIM (Included)    |  |  |
| 103 06 500300.013  | White               | DALI (Included)         |  |  |
| 103 06 500300.023  | Black               | DALI (Included)         |  |  |
| 103 06 500301.010  | White               | Not Included            |  |  |
| 103 06 500301.020  | Black               | Not Included            |  |  |
| 103 06 500301.011  | White               | Fixed Output (Included) |  |  |
| 103 06 500301.021  | Black               | Fixed Output (Included) |  |  |
| 103 06 500301.012  | White               | Phase DIM (Included)    |  |  |
| 103 06 500301.022  | Black               | Phase DIM (Included)    |  |  |
| 103 06 500301.013  | White               | DALI (Included)         |  |  |
| 103 06 500301.023  | Black               | DALI (Included)         |  |  |
|                    |                     |                         |  |  |