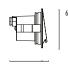

## Avenir 060 Floor Washer Type 3

Avenir is designed for the illumination of circulation areas, as a semi-recessed wall luminaire for interior applications and wall or floor luminaire in external environments. Axially Symmetrical diffused optics, IP67.

0 63

| _  |       |
|----|-------|
| S١ | /stem |
|    |       |

2700°K

3000°K

| Power              | 3W                  |                         |  |  |
|--------------------|---------------------|-------------------------|--|--|
| Input              | 24V-DC              |                         |  |  |
| Colour Temperature | 2700°K / 3000°K     |                         |  |  |
| Optic              | Axially Symmetrical |                         |  |  |
| CRI                | Ra80                |                         |  |  |
| Chromacity         | <3 SCDM             |                         |  |  |
| Articulation       | Fixed               |                         |  |  |
| Cut-Out            | 52mm Round >        | s 80mm Depth            |  |  |
| Ingress Protection | IP67                |                         |  |  |
|                    |                     |                         |  |  |
| 103 06 500300.010  | White               | Not Included            |  |  |
| 103 06 500300.020  | Black               | Not Included            |  |  |
| 103 06 500300.011  | White               | Fixed Output (Included) |  |  |
| 103 06 500300.021  | Black               | Fixed Output (Included) |  |  |
| 103 06 500300.012  | White               | Phase DIM (Included)    |  |  |
| 103 06 500300.022  | Black               | Phase DIM (Included)    |  |  |
| 103 06 500300.013  | White               | DALI (Included)         |  |  |
| 103 06 500300.023  | Black               | DALI (Included)         |  |  |
| 103 06 500301.010  | White               | Not Included            |  |  |
| 103 06 500301.020  | Black               | Not Included            |  |  |
| 103 06 500301.011  | White               | Fixed Output (Included) |  |  |
| 103 06 500301.021  | Black               | Fixed Output (Included) |  |  |
| 103 06 500301.012  | White               | Phase DIM (Included)    |  |  |
| 103 06 500301.022  | Black               | Phase DIM (Included)    |  |  |
| 103 06 500301.013  | White               | DALI (Included)         |  |  |
| 103 06 500301.023  | Black               | DALI (Included)         |  |  |
|                    |                     |                         |  |  |